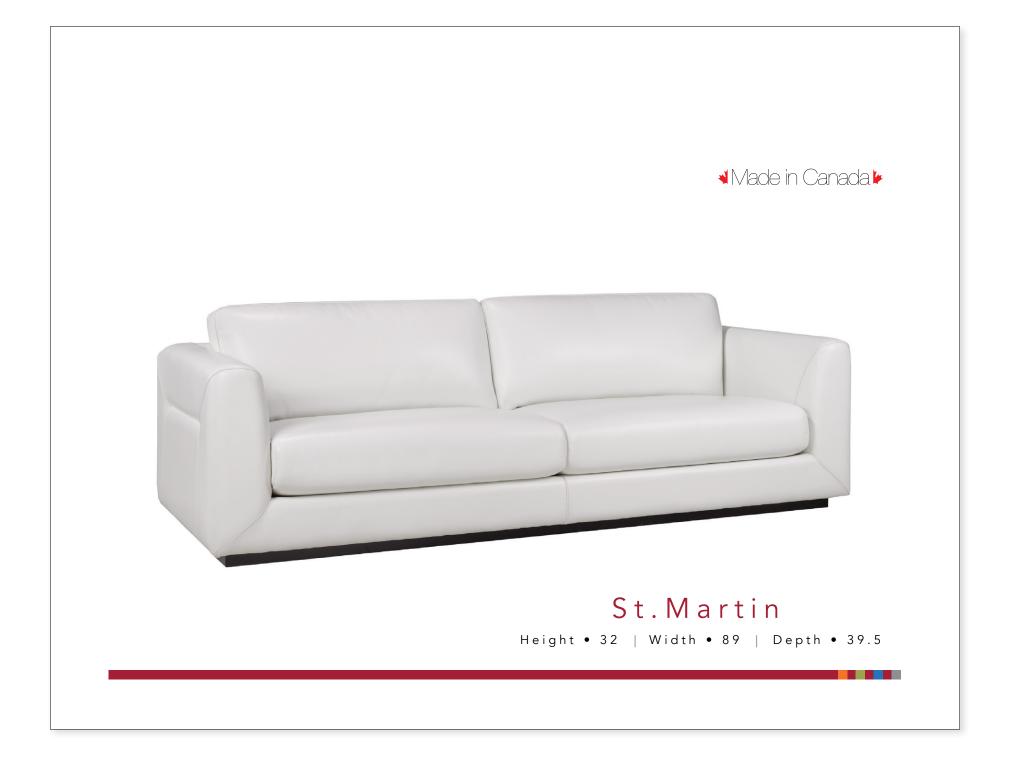

| St.Mar                         | rtin                                  |                                                                                      | * | Vade in Canada I            |
|--------------------------------|---------------------------------------|--------------------------------------------------------------------------------------|---|-----------------------------|
| Sofa #38 RH                    | F One Arm Sectional #67 LHF One Arm S |                                                                                      |   | n Sofa #65<br>Love Seat #35 |
| LHF RHF<br>Arm LS #55 Arm LS # | #54 LS #53 Chair #20                  | LHF One Arm<br>Chair #25<br>W32 x d39.5 x h32<br>Chair #24<br>Chair #24<br>Chair #24 |   |                             |

| Back Cushion:    | Poly Fiber and Foam | Seat Height | 16.5" |
|------------------|---------------------|-------------|-------|
| Construction:    | No Sag              | Seat Depth  | 22.5" |
| Showwood Finish: | Espresso            | Base        | 2.5"  |